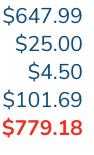

#### 2022 FORD EDGE ST

| Tire Price | \$ |
|------------|----|
| Labour     |    |
| Tire Levy  |    |
| Taxes*     | \$ |
| Total      | \$ |

\* will differ based on province