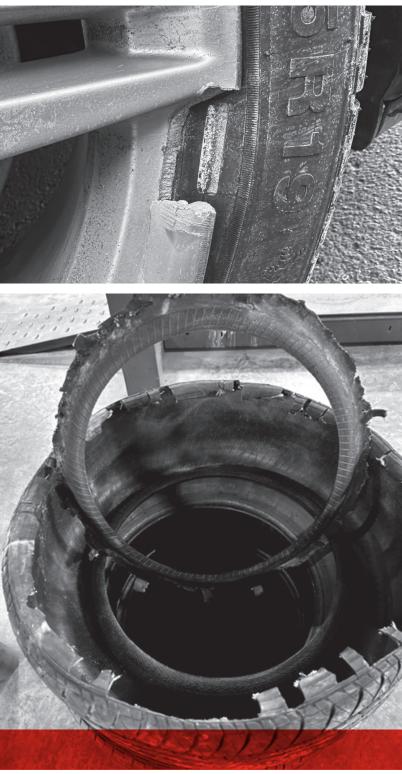

#### **First Canadian Repair Protection** covers:

- repair or replacement of damaged tires.
- repair or replacement of damaged rims. •
- installation, including mounting and balancing of covered tires or rims.